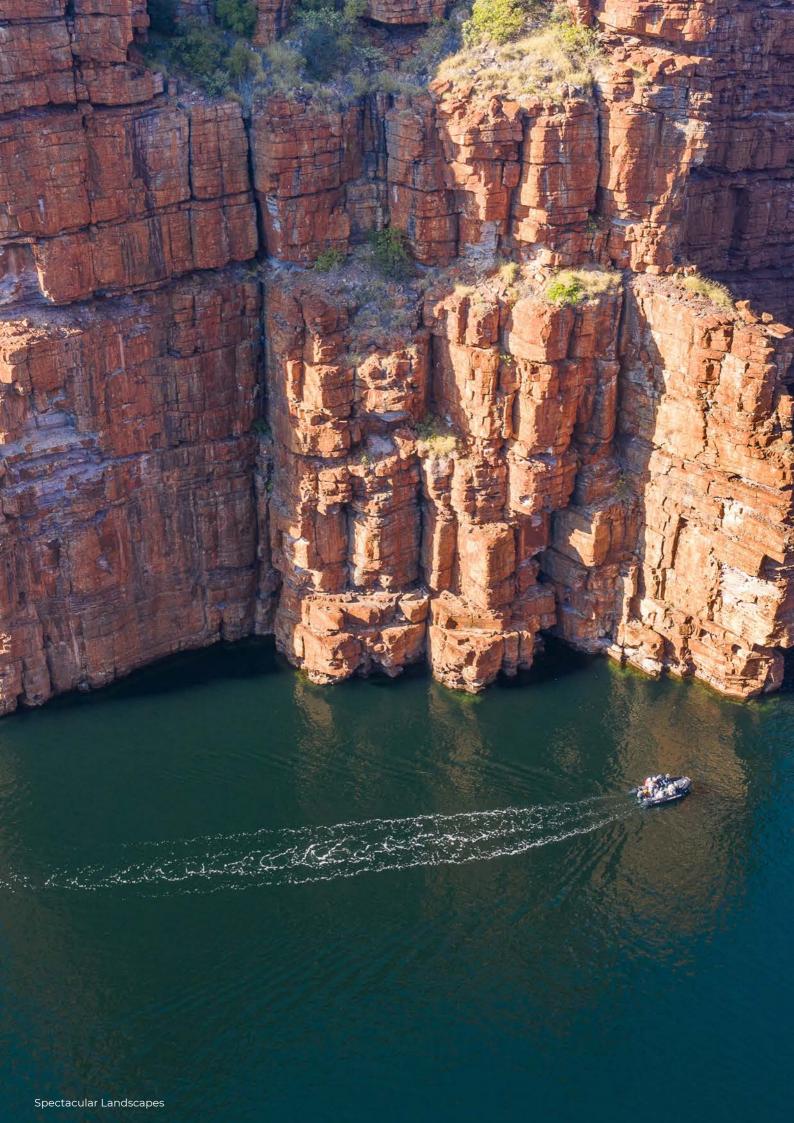

# D Day 4. Sat 2 August 2025 KING GEORGE RIVER

The journey up the King George River is nothing short of breathtaking. The 80-metre-high sides of the gorge display varying degrees of weathering of the ancient Warton sandstone. The colours and textures of the gorge change with the light as we travel further up the river creating a continual changing scenery that is simply stunning.

The journey culminates at the King George twin falls; the highest single-drop falls in the whole of the Kimberley (80m). Our expedition team will escort us in the zodiacs to the foot of the twin falls, and explain all about the stunning geological formations of the canyon.