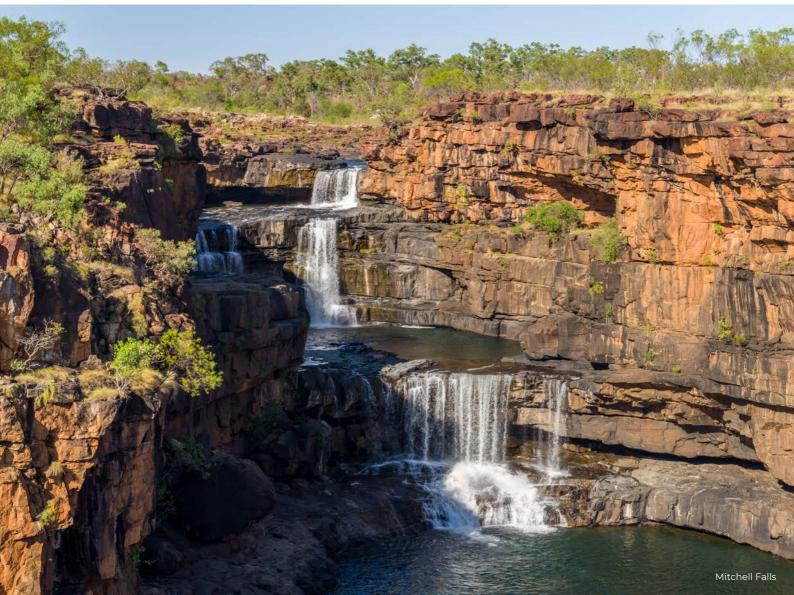

# <u>Mitchell Falls by Helicopter | from €555 per person</u>

The four-tiered Mitchell Falls is an iconic Kimberley attraction, and one of the most spectacular waterfalls in Australia. Also known as Punamii-Uunpuu to the Wunambal people, the falls were carved through sandstone by the waters of the Mitchell River, producing layers of mesmerising emerald water pools from which the waters tumble from one to the next. The Mitchell Falls is located in the remote but accessible Mitchell River National Park, which encompasses over 1150 sq km of land on the Mitchell Plateau. The Worrora, Wunambal-Gaambera and Ngarinyin people all have traditional lands within the park.

Take a thrilling helicopter ride to the top of Mitchell Falls and enjoy some free time to wander around or take a dip in the waterholes at the top of the falls.

This optional tour will be at a cost of 555 Euro per person. Reservations are required and are subject to availability. Be sure to book your place early. Payment for your optional tour will be charged to your onboard account and paid on board the ship at the end of the voyage.