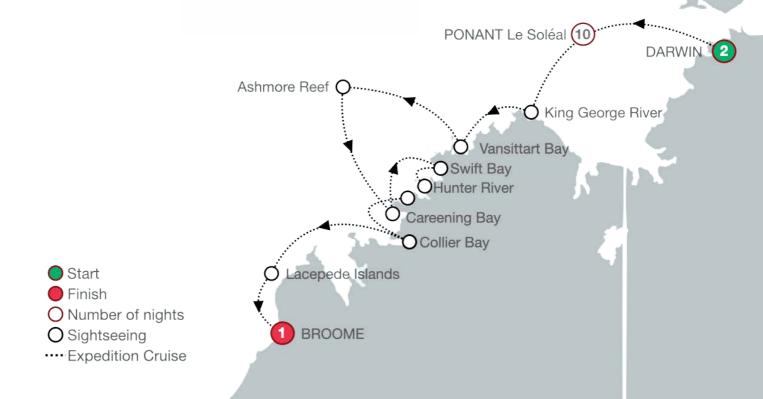

# D Day 4. Sat 2 August 2025 KING GEORGE RIVER

The journey up the King George River is nothing short of breathtaking. The 80-metre-high sides of the gorge display varying degrees of weathering of the ancient Warton sandstone. The colours and textures of the gorge change with the light as we travel further up the river creating a continual changing scenery that is simply stunning.

# Day 5. Sun 3 August 2025 VANSITTART BAY

BLD

BLD

Jar Island contains ancient rock art galleries depicting theB DGwion Gwion style unique to the Kimberley region. Mainly<br/>neglected by, or unknown to, the early European researchers ofcityAboriginal culture in the Kimberley in favour of the dominant<br/>and more dramatic Wandjina art, Gwion Gwion art has in recentngyears gained world prominence. It is generally thought that this<br/>art may extend back to over 30,000 years. Join our expedition<br/>team ashore for a short walk, past some fascinating rock<br/>formations, to the site of the Gwion Gwion art galleries.

# Day 6. Mon 4 August 2025 ASHMORE REEF

BLD

Located 600km North of Broome, on the edge of the continental shelf, Ashmore reef consists of 3 low-lying tropical islands surrounded by coral reef. The islands have a combined land area of approximately 54 hectares and are a designated important bird area (IBA). Visitation to Ashmore reef and Islands is strictly controlled and most of the reef is designated as a sanctuary zone where access is prohibited. Our visit to Ashmore reef is required to ensure we comply with Australian government regulations. Should weather, sea and tide conditions permit there may be an opportunity for guests to undertake a zodiac tour to the vicinity of West Island.

## Day 7. Tue 5 August 2025 CAREENING BAY

BLD

BLD

Careening Bay was named by Lieutenant Phillip Parker King after his ship, HMC Mermaid, was careened there during his third voyage of discovery in 1820. King surveyed the western coast to complete the map initiated by Flinders 20 years earlier. The Mermaid had been leaking badly and King needed to find a shallow sandy bay where he could careen his boat to undertake repairs. At a high tide, on a warm September afternoon, he ran the Mermaid onto the sands. For ten days the Mermaid crew worked hard before refloating the vessel. The ship's carpenter carved the name of the vessel and the year into a conspicuous boab tree. The famous boab tree is now 3 metres wide and National Heritage listed. A reminder of a by gone era of exploration!

## Day 8. Wed 6 August 2025 B L D SWIFT BAY

The Bonaparte Archipelago is a stunningly rugged maze of islands stretching almost 150 km along Western Australia's remote Kimberley coast. Its colour and scale conspire to take ones' breath away. The 'T' shaped bay is composed of heavily fractured sandstone providing an abundance of rock shelters. On the walls of these shelters are examples of both Wandjina and Gwion Gwion style rock art. Join our expedition team ashore for a guided walk to a number of rock art galleries depicting these unique rock art styles.

# Day 9. Thu 7 August 2025 HUNTER RIVER

Arguably one of the most scenic parts of the Kimberley coast, Prince Frederick Harbour and the Hunter River are lined with ancient rainforest pockets, pristine mangroves and mosaic sandstone cliffs. Our expert expedition team will share their knowledge as we explore this pristine mangrove environment by zodiac keeping a constant lookout for wildlife. We will also have the opportunity to reach Mitchell Falls by helicopter from Naturalist Island beach. (see details later in the brochure)

## Day 10 & 11. Fri 8 & Sat 9 August 2025 B L D COLLIER BAY

Lying to the east of the Buccaneer archipelago, the ancient landscapes of Collier Bay have been shaped by the massive tidal movements the region is renowned for. This massive daily movement of water creates unique phenomena that occur nowhere else in the world. Nestled in the centre of the bay is Montgomery Reef, the world's largest inshore reef system. As the tide falls a raging torrent of water cascades off the top of the reef, creating turbulent 'rivers' and mini waterfalls.

# Day 12. Sun 10 August 2025 LACEPEDE ISLANDS

The Lacepede Islands are Western Australia's most important breeding habitat for Green Turtles and have been named by BirdLife International as an Important Bird Area (IBA). The breeding colony of Brown Boobies is possibly the largest in the world. Up to 20,000 Roseate Terns have also been recorded here. Other birds breeding on the islands include Masked Boobies, Australian Pelicans, Lesser Frigatebirds, Eastern Reef Egrets, Silver Gulls, Crested, Bridled and Lesser Crested Terns, Common Noddies, Pied and Sooty Oystercatchers. Join our expedition team for a guided zodiac tour to view the prolific wildlife.