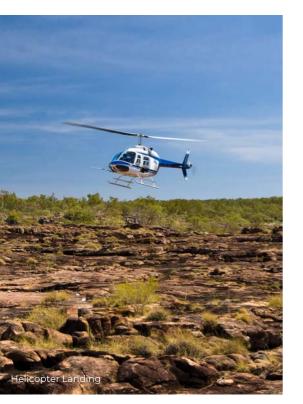

# Day 9. Thu 7 August 2025 HUNTER RIVER

Arguably one of the most scenic parts of the Kimberley coast, Prince Frederick Harbour and the Hunter River are lined with ancient rainforest pockets, pristine mangroves and mosaic sandstone cliffs. Our expert expedition team will share their knowledge as we explore this pristine mangrove environment by zodiac keeping a constant lookout for wildlife. We will also have the opportunity to reach Mitchell Falls by helicopter from Naturalist Island beach. (see details later in the brochure)